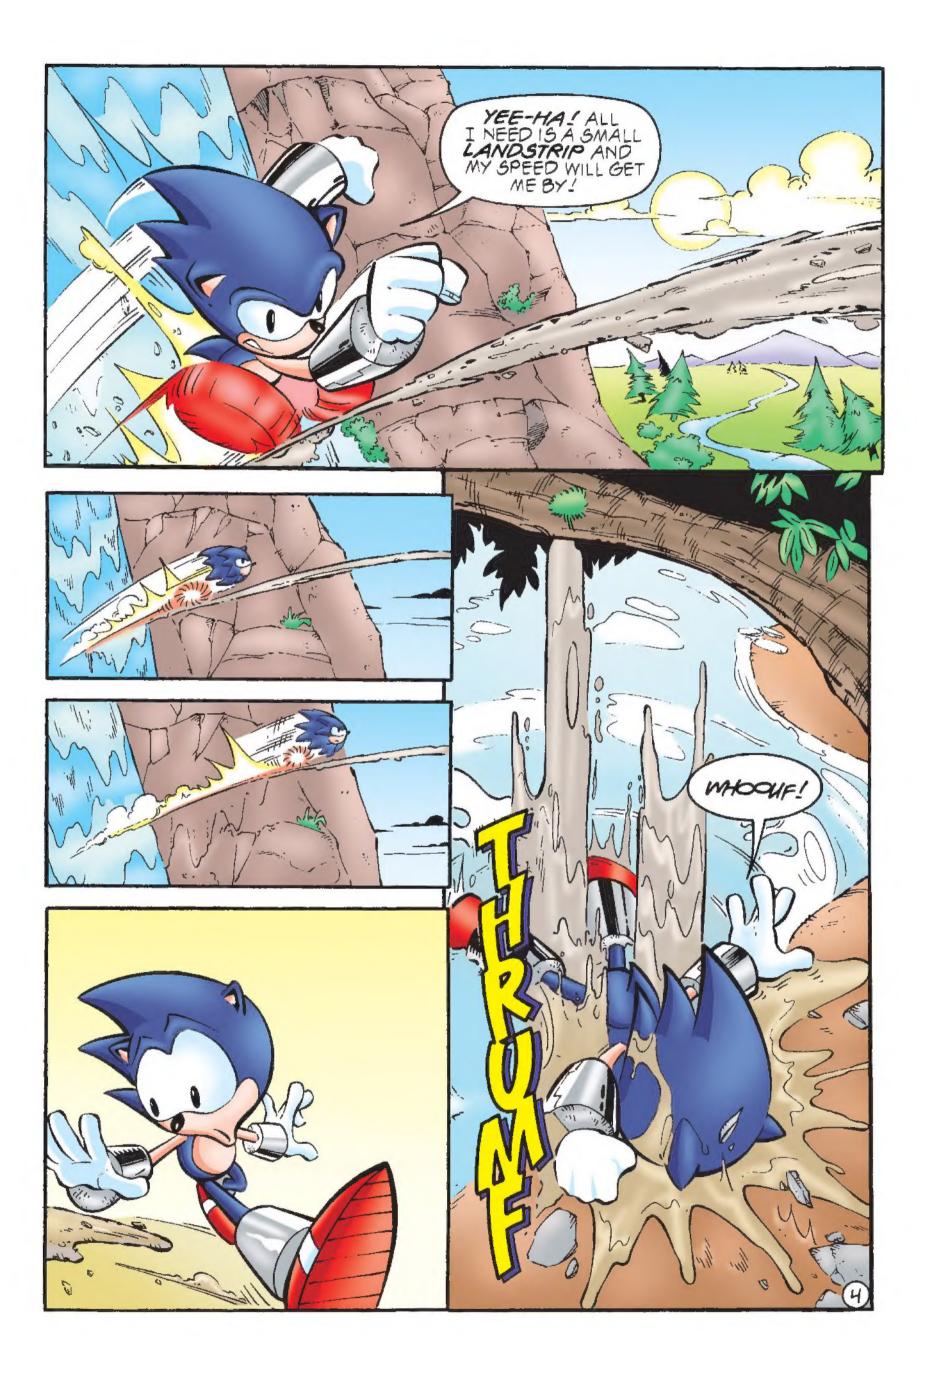

While The Freedom Fighters struggle with their predicament, Sonic has been cornered right into the thunderous mouth of Angora lalls, without any option in sight ...